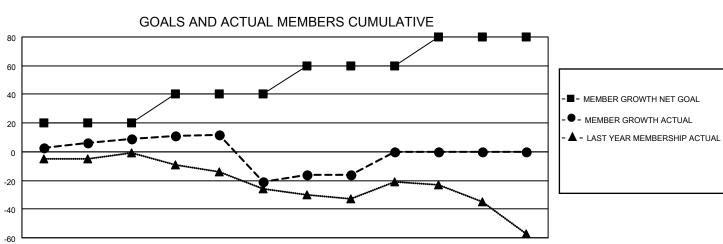

## MONTHLY MEMBERSHIP PROGRESS REPORT

| LOCATION MISSOURI |               | District 26 M6 |               |                       | Results as of: 2/28/2021 |                                                                  |                                                    |  |
|-------------------|---------------|----------------|---------------|-----------------------|--------------------------|------------------------------------------------------------------|----------------------------------------------------|--|
| Clubs             |               |                |               | Members               |                          |                                                                  |                                                    |  |
|                   | RESULTS FO    | R 2020-2021    |               | RESULTS FOR 2020-2021 |                          |                                                                  |                                                    |  |
| QUARTER           | NEW CLUB GOAL | NEW CLUBS      | DROPPED CLUBS | QUARTER MEM           | BER GROWTH NET<br>GOAL   | MEMBER GROWTH<br>ACTUAL                                          | DROPPED<br>MEMBERS ACTUAI<br>(including transfers) |  |
| JULY/AUG/SEPT     | 0             | 0              | 0             | JULY/AUG/SEPT         | 20                       | 28                                                               | 15                                                 |  |
| OCT/NOV/DEC       | 0             | 0              | 0             | OCT/NOV/DEC           | 20                       | 16                                                               | 45                                                 |  |
| JAN/FEB/MAR       | 1             | 0              | 1             | JAN/FEB/MAR           | 20                       | 20                                                               | 15                                                 |  |
| APR/MAY/JUNE      | 0             | 0              | 0             | APR/MAY/JUNE          | 20                       | 0                                                                | 0                                                  |  |
| 0.8               |               |                |               |                       |                          | -■- CURRENT YEAR GO                                              | DALS FOR NEW CLURS                                 |  |
| 0.6               |               |                |               |                       |                          | - OCKNENT YEAR ACTUAL NEW CLUBS - ▲ - LAST YEAR ACTUAL NEW CLUBS |                                                    |  |
| 0.4               |               |                |               |                       |                          |                                                                  |                                                    |  |
| 0.2<br>JULY AL    | JG SEPT OCT   | NOV D          | EC JAN FEB    | MAR APR               | MAY JUNE                 |                                                                  |                                                    |  |